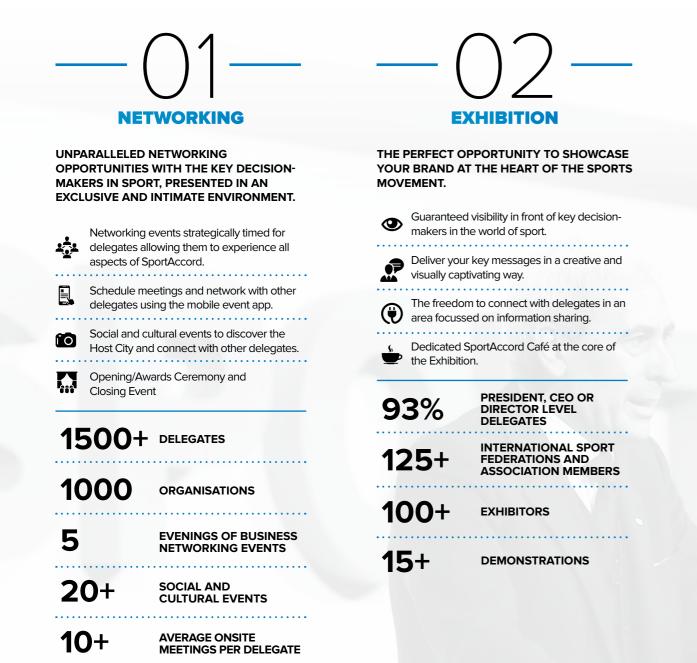

## BRINGING TOGETHER

5

**DID YOU KNOW?** 

attendance

attend SportAccord

Over 100 different nationalities

1500+ people attend each year from the world of sport with a focus on key decision-maker

### **DID YOU KNOW?**

Over 1000 different organisations attend SportAccord covering 25+ different industries

More than 50% of exhibitors launch a new product/service at SportAccord

Our Media Partners have coverage in every region with a paid subscriber base of over 1 million and promote key messages to sports business audiences globally